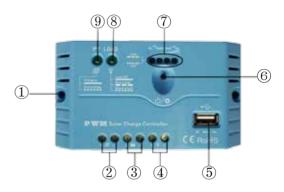

### **Figure 1 Product Feature**

| 1 | Mounting Hole $\Phi$ 4.5 | 6          | Button                           |
|---|--------------------------|------------|----------------------------------|
| 2 | PVTerminals              | $\bigcirc$ | Battery status LED indicator     |
| 3 | Battery Terminals        | 8          | Load status LED indicator        |
| 4 | Load Terminals           | 9          | Charging status LED<br>indicator |
| 5 | USB Output Port          |            |                                  |